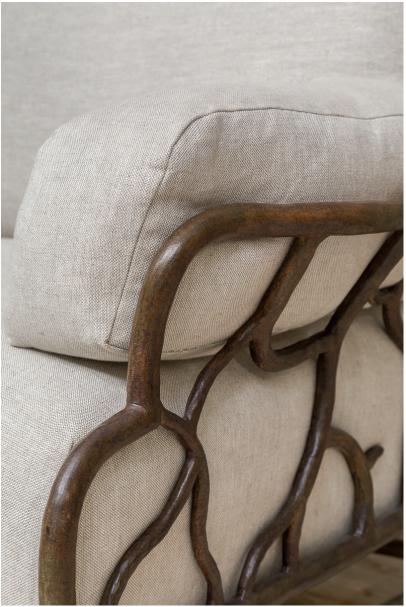

## THE FOLLY SOFA

A unique iron-work sofa, hand-forged in our London atelier with rich bronze patina.

Traditionally upholstered with sprung base and feather-filled cushions for great comfort and a relaxed aesthetic.

Shown here in an oat linen, our Folly Sofa can be customised to order and upholstered in COM (customer's own material).

Dimensions: W 2330mm x D 900mm x H 950mm (W 92" x D 35" x H 37.4") Finish: 62S Brown Olive Antique Iron

Materials: Forged Iron, Linen (COM available)