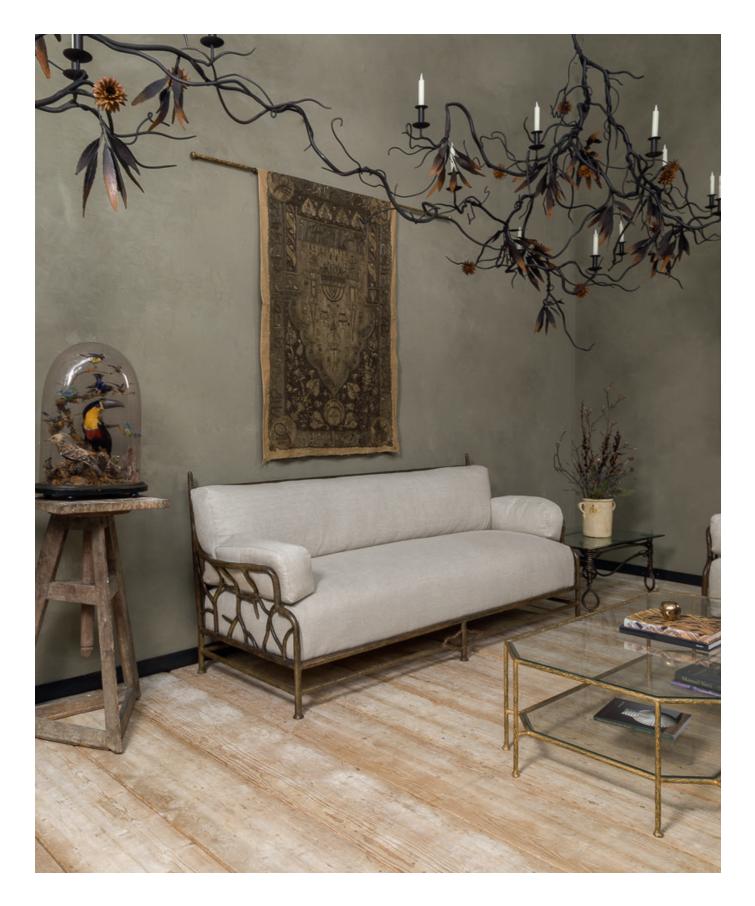

THE FOLLY SOFA

## THE FOLLY SOFA

A unique iron-work sofa, hand-forged in our London atelier with rich bronze patina.

Traditionally upholstered with sprung base and feather-filled cushions for great comfort and a relaxed aesthetic.

Shown here in an oat linen, our Folly Sofa can be customised to order and upholstered in COM (customer's own material).

Dimensions: W 2330mm x D 900mm x H 950mm (W 92" x D 35" x H 37.4") Finish: 62S Brown Olive Antique Iron

Materials: Forged Iron, Linen (COM available)